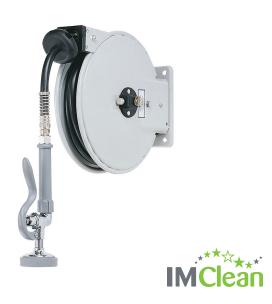

# MODEL: U05/013

With compact, space-saving design, Reel Kleen 15 hose reels can be mounted on the wall, ceiling or floor. Its 4.5 metre, reinforced rubber hose is ideal for cleaning small to medium-sized kitchen washup areas. It's also retractable, to reduce the risk of tripping. Automatic recoil makes it easy to use and quick to store away. It can be used with water up to 82oC.

# IMC IMCLEAN RK15 REEL-KLEEN HOSE REEL [4.5 M HOSE] - W 250 MM

**MODEL: U05/013** 

| WEIGHTS & DIMENSIONS |         |
|----------------------|---------|
| Width                | 141 mil |
| Depth                | 432 mil |
| Height               | 549 mil |
| Weight               | 6.5 kg  |