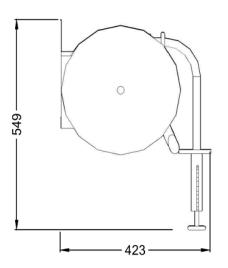

# IMC IMCLEAN RK15 REEL-KLEEN HOSE REEL [4.5 M HOSE] - W 250 MM

**MODEL: U05/013** 

| WEIGHTS & DIMENSIONS |         |
|----------------------|---------|
| Width                | 141 mil |
| Depth                | 432 mil |
| Height               | 549 mil |
| Weight               | 6.5 kg  |

### **TECHNICAL DRAWING**

IMC reserves the right to modify specifications or discontinue models without incurring obligation. Dimensions nominal.

Document Auto-Generated July 02, 2024