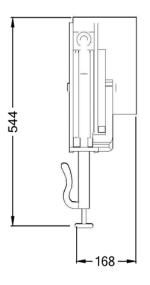

# IMC IMCLEAN RK15 REEL-KLEEN HOSE REEL [4.5 M HOSE] - W 250 MM

**MODEL: U05/013** 

| WEIGHTS & DIMENSIONS |         |
|----------------------|---------|
| Width                | 141 mil |
| Depth                | 432 mil |
| Height               | 549 mil |
| Weight               | 6.5 kg  |

### **TECHNICAL DRAWING**

IMC reserves the right to modify specifications or discontinue models without incurring obligation. Dimensions nominal.

Document Auto-Generated July 02, 2024