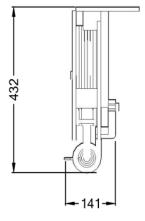

# IMC IMCLEAN RK15 REEL-KLEEN HOSE REEL [4.5 M HOSE] - W 250 MM

**MODEL: U05/013** 

| WEIGHTS & DIMENSIONS |         |
|----------------------|---------|
| Width                | 141 mil |
| Depth                | 432 mil |
| Height               | 549 mil |
| Weight               | 6.5 kg  |

### **TECHNICAL DRAWING**

IMC reserves the right to modify specifications or discontinue models without incurring obligation. Dimensions nominal.

Document Auto-Generated July 02, 2024