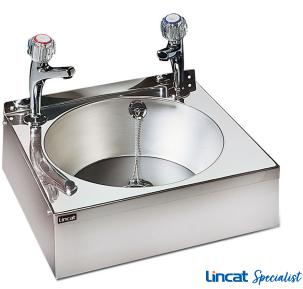

# **MODEL: HWB1**

Keep clean as you cook with the Lincat Hand Wash Basin. Supplied with a plug, chain, waste outlet and overflow for easy installation, the sink is made from guality 304 stainless steel which makes it easy to clean.

### **PRODUCT FEATURES**

- Constructed from 304 stainless steel making it easy to clean.
- 12mm pillar taps fit into the unit which you can purchase separately
- Waste outlet with plug, chain and overflow.
- The bowl is 105mm deep