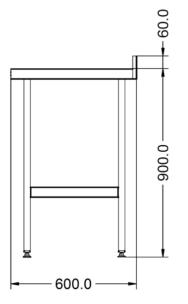

#### **WEIGHTS & DIMENSIONS**

| Width  | 1200 mil |
|--------|----------|
| Depth  | 600 mil  |
| Height | 960 mil  |
| Weight | 20.5 kg  |

| SHIPPING DETAILS           |                         |
|----------------------------|-------------------------|
| Ship Width                 | 120 cm                  |
| Ship Depth                 | 80 cm                   |
| Ship Height                | 32 cm                   |
| Ship Weight                | 22.55 kg                |
| Number of Shipment Parcels | 1                       |
| Shipping Origin Zip Code   | LN6 3QZ, UNITED KINGDOM |
| Quick Ship Product         | No                      |
| Returnable Item            | No                      |

## MODEL: L6012WB

**TECHNICAL DRAWING** 

Lincat reserves the right to modify specifications or discontinue models without incurring obligation. Dimensions nominal.

Document Auto-Generated January 23, 2024