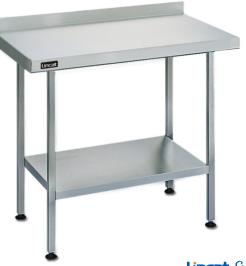

## MODEL: L6012WB

Prepare delicious dishes with confidence on this strong, reliable Lincat Wall Bench. Designed to withstand the pressures of a busy commercial kitchen, the 304 stainless steel bench has a smooth hygienic surface that not only aids food preparation but is also easy to clean. Quick and simple to assemble, you'll be ready to prepare your dishes in no time. The bench employs innovative sound deadening design and also has undershelves for maximum kitchen storage.

#### **PRODUCT FEATURES**

- The high quality 304 grade stainless steel surfaces resist corrosion & easy to clean maintaining a hygienic working space
- Quick and simple to assemble
- Features undershelves for maximum space
- Sound deadening design reduces noise, by dulling the sounds of impact
- Adjustable feet that create a level working surface
- Supplied flat packed for safe and economic transportation