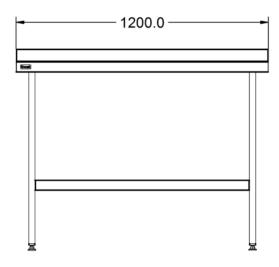

#### **WEIGHTS & DIMENSIONS**

| Width  | 1200 mil |
|--------|----------|
| Depth  | 600 mil  |
| Height | 960 mil  |
| Weight | 20.5 kg  |

| SHIPPING DETAILS           |                         |
|----------------------------|-------------------------|
| Ship Width                 | 120 cm                  |
| Ship Depth                 | 80 cm                   |
| Ship Height                | 32 cm                   |
| Ship Weight                | 22.55 kg                |
| Number of Shipment Parcels | 1                       |
| Shipping Origin Zip Code   | LN6 3QZ, UNITED KINGDOM |
| Quick Ship Product         | No                      |
| Returnable Item            | No                      |

## MODEL: L6012WB

**TECHNICAL DRAWING** 

Lincat reserves the right to modify specifications or discontinue models without incurring obligation. Dimensions nominal.

Document Auto-Generated January 23, 2024