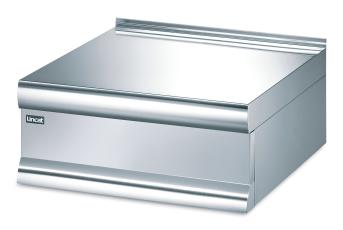

# MODEL: WT6

A useful workspace, which is perfect as a food preparation space — this stainless steel worktop has been designed to suite with other products in the Silverlink 600 range. Manufactured from 304 stainless steel, it's easy to clean for food hygiene purposes.

### **PRODUCT FEATURES**

- Designed to perfectly fit in alongside the Silverlink 600 range
- Manufactured from 304 stainless steel for corrosion resistance, easy cleaning and also food hygiene purposes
- Great for food preparation space