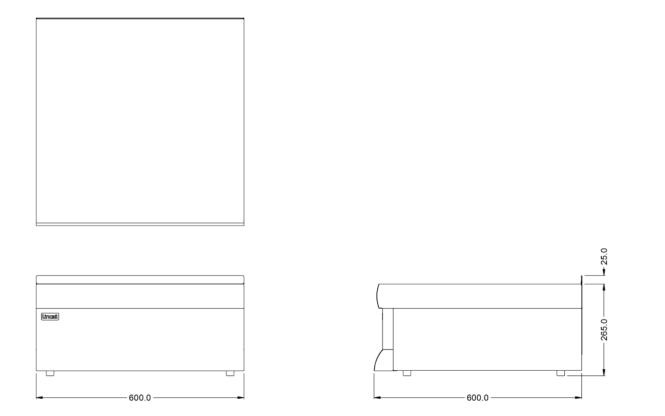

### **WEIGHTS & DIMENSIONS**

| Width  | 600 mil |
|--------|---------|
| Depth  | 600 mil |
| Height | 290 mil |
| Weight | 8.7 kg  |

| SHIPPING DETAILS           |                         |
|----------------------------|-------------------------|
| Ship Width                 | 70 cm                   |
| Ship Depth                 | 70 cm                   |
| Ship Height                | 49.5 cm                 |
| Ship Weight                | 9.57 kg                 |
| Number of Shipment Parcels | 1                       |
| Shipping Origin Zip Code   | LN6 3QZ, UNITED KINGDOM |
| Quick Ship Product         | No                      |
| Returnable Item            | No                      |
|                            |                         |

#### **TECHNICAL DRAWING**

Lincat reserves the right to modify specifications or discontinue models without incurring obligation. Dimensions nominal.

Document Auto-Generated January 23, 2024