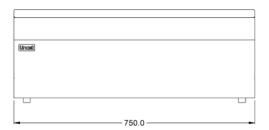

### **TECHNICAL DRAWING**

Lincat reserves the right to modify specifications or discontinue models without incurring obligation. Dimensions nominal.

Document Auto-Generated January 23, 2024

# **MODEL: WT7**

| WEIGHTS & DIMENSIONS |         |
|----------------------|---------|
| Width                | 750 mil |
| Depth                | 600 mil |
| Height               | 290 mil |
| Weight               | 10.5 kg |