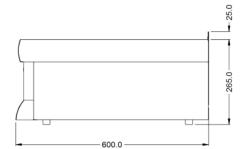

### **TECHNICAL DRAWING**

Lincat reserves the right to modify specifications or discontinue models without incurring obligation. Dimensions nominal.

Document Auto-Generated January 23, 2024

# **MODEL: WT7**

| WEIGHTS & DIMENSIONS |         |
|----------------------|---------|
| Width                | 750 mil |
| Depth                | 600 mil |
| Height               | 290 mil |
| Weight               | 10.5 kg |