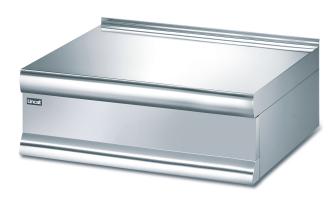

### LINCAT SILVERLINK COUNTER-TOP WORKTOP - W 750 MM

## **MODEL: WT7**

A useful workspace, which is perfect as a food preparation space, the Work Top is designed to suite with other products in the Silverlink 600 range. Manufactured from 304 stainless steel, it's easy to clean for food hygiene purposes.

#### **PRODUCT FEATURES**

- Designed to perfectly fit in alongside the Silverlink 600 range
- Manufactured from 304 stainless steel for corrosion resistance, easy cleaning and also food hygiene purposes
- · Great for food preparation space