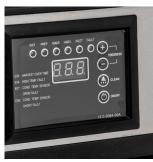

## **Features**

Stainless steel & black ABS body

Produces cubed ice

Low water consumption

Easy to use electronic controls

10-20 Minute cycles

Fully automatic operation

Cleaning function cycle
Removable filters