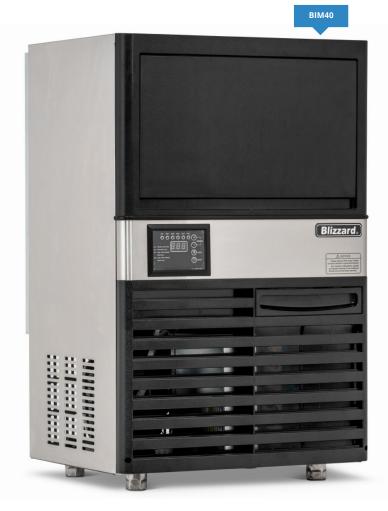

## INTEGRAL CUBED STAINLESS STEEL ICE MAKER

## **Description**

With its sleek matte black and stainless steel construction the BIM ice maker range is sure to be the focal point of any bar or restaurant. Producing squared ice that conforms to low UK water regulations it couldn't be any easier to get up and running with the integrated digital control panel and removable condenser filter.