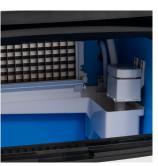

During its 10-20 minute ice cycles you can ensure you will never waste a drop of water with automatic cut off levels and easy viewing thanks to the internal LED lighting.

Integrated LED lighting

| MODEL | PRODUCTION<br>/24HRS (kg) | STORAGE<br>(kg) | REFRIGERANT | DIMENSIONS (mm)    | POWER<br>USAGE | POWER | WEIGHT (kg) |
|-------|---------------------------|-----------------|-------------|--------------------|----------------|-------|-------------|
| BIM25 | 25                        | 15              | R290        | H762 x W375 x D553 | 300W           | 13amp | 43          |
| BIM40 | 36                        | 15              | R290        | H800 x W500 x D450 | 310W           | 13amp | 40          |
| BIM90 | 95                        | 36              | R290        | H920 x W660 x D685 | 625W           | 13amp | 66          |